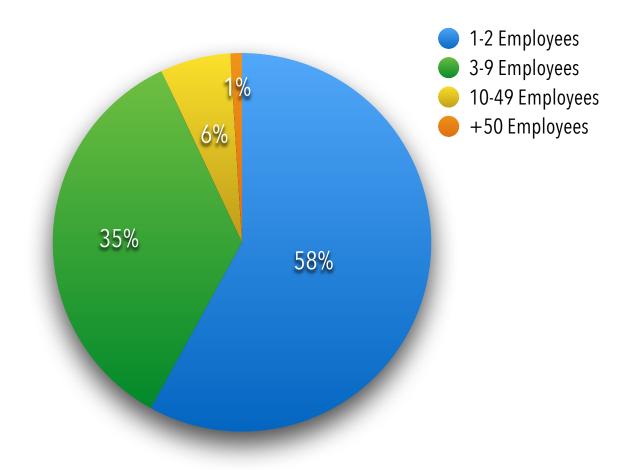

## **AEC** fragmentation

Pazlar, T., Dolenc, M. in Duhovnik, J. 2004.

Rezultati raziskave prodAEC o rabi informacijskih tehnologij v arhitekturi, inženirstvu in gradbeništvu v Sloveniji. Gradb. vestn. 53, 9: 223–229.